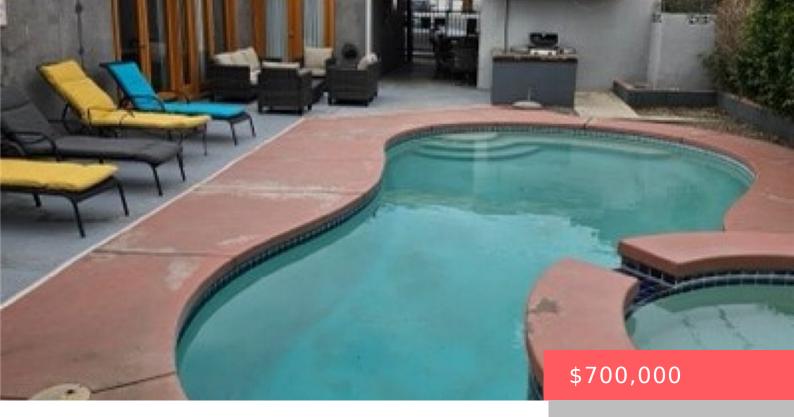

# 2111 E WAYNE ROAD, PALM SPRINGS, CA, US, 92262

https://apogee-realestate.com

This 4-bedroom, 4-ba [...]

- 4 beds
- 4 haths
- SingleFamilyResidence
- Residentia
- Active
- 2949 sq ft

#### **Basics**

Category: Residential Type: SingleFamilyResidence

Status: Active Bedrooms: 4 beds

Bathrooms: 4 baths Floors: 1, 1 floor

**Area: 2949** sq ft **Lot size: 9147, 9147** sq ft

Year built: 1959 View: None