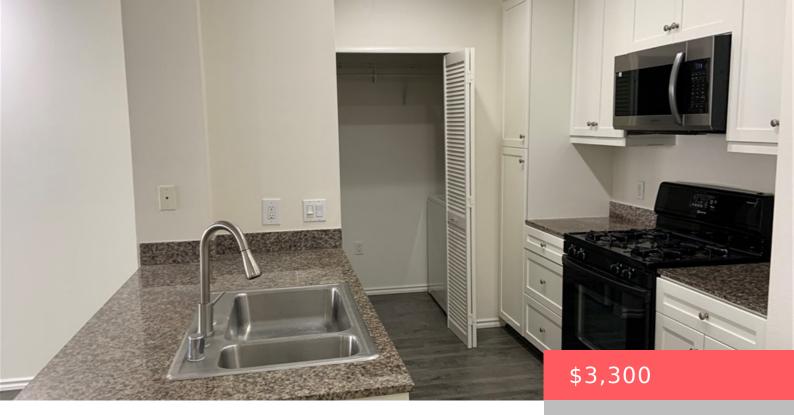

## **Basics**

**Category:** ResidentialLease

**Status:** Active

Bathrooms: 2 baths

**Area: 1038** sq ft

Year built: 2006

County: Orange

**Type:** Condominium

#### **Amenities & Features**

**Pool Features:** Community

**Cooling:** CentralAir

Furnished: Unfurnished

Laundry Features: InKitchen

**Parking Total: 2** 

Fireplace Features: None

Interior Features: AllBedroomsDown