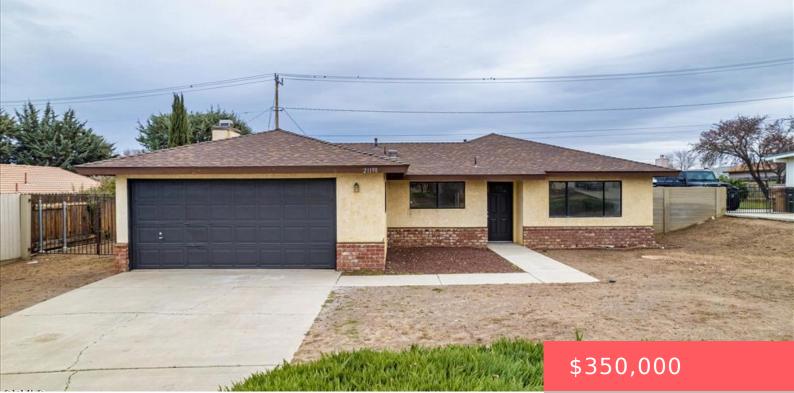

#### 21190 SANTA BARBARA DRIVE, TEHACHAPI, CA, US, 93561

https://apogee-realestate.com

A Golden Opportunity [...]

- 2 baths
- SingleFamilyResidence
- Residentia
- Active

×

• 1420 sq ft

### Basics

Category: Residential Status: Active Bathrooms: 2 baths Floors: 1, 1 floor Lot size: 8712, 0.2 sq ft View: None County: Kern Type: SingleFamilyResidence Bedrooms: 3 beds Half baths: 0 half baths Area: 1420 sq ft Year built: 1985 Zoning: R-1

## **Building Details**

Structure Type: House Architectural Style: Traditional Sewer: SepticTank Construction Materials:

BrickVeneer,Frame,Stucco

Foundation Details: Slab

Levels: One

Water Source: Public Lot Features: BackYard,FrontYard,SprinklersNone Common Walls: NoCommonWalls Fencing: Privacy,Wood