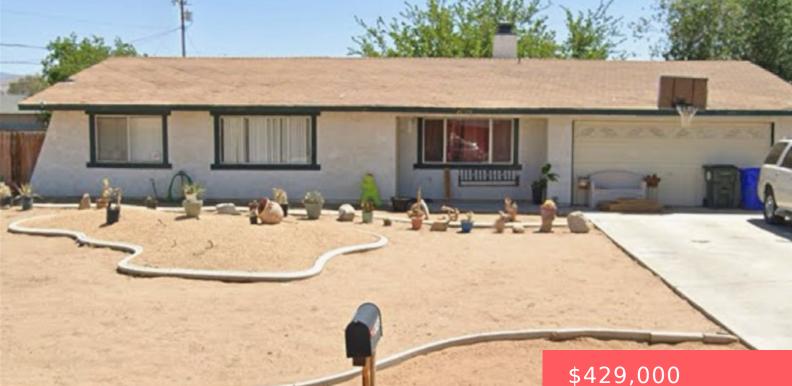

#### 21225 LONE EAGLE ROAD, APPLE VALLEY, CA, US, 92308

https://apogee-realestate.com

Property being Sold "as is" No repair will be done.

×

### **Basics**

**Category:** Residential Status: Active Bathrooms: 2 baths Area: 1623 sq ft **Year built:** 1979 **County:** San Bernardino **Type:** SingleFamilyResidence Bedrooms: 3 beds Floors: 1, 1 floor Lot size: 18500, 18500 sq ft View: Desert