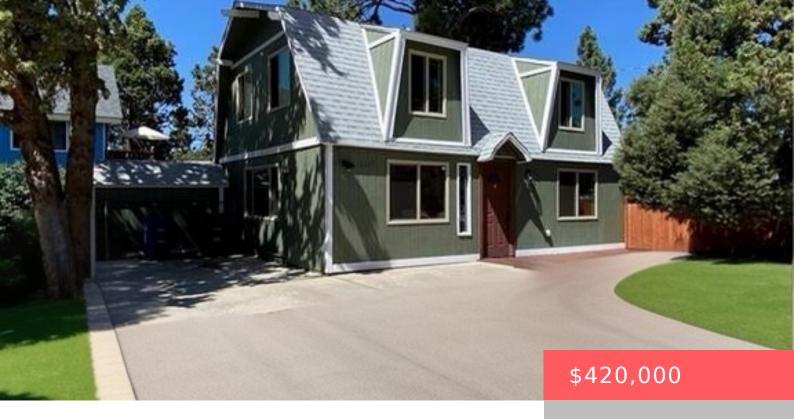

### 2125 4TH LANE, BIG BEAR, CA, US, 92314

https://apogee-realestate.com

- 3 beds
- 2 baths
- SingleFamilyResidence
- Residential
- Active
- 1296 sq ft

### **Basics**

Category: Residential Type: SingleFamilyResidence

**Status:** Active **Bedrooms: 3** beds

**Area: 1296** sq ft **Lot size: 3867, 3867** sq ft

Floors: 2, 2 floors

Year built: 1981 View: Mountains