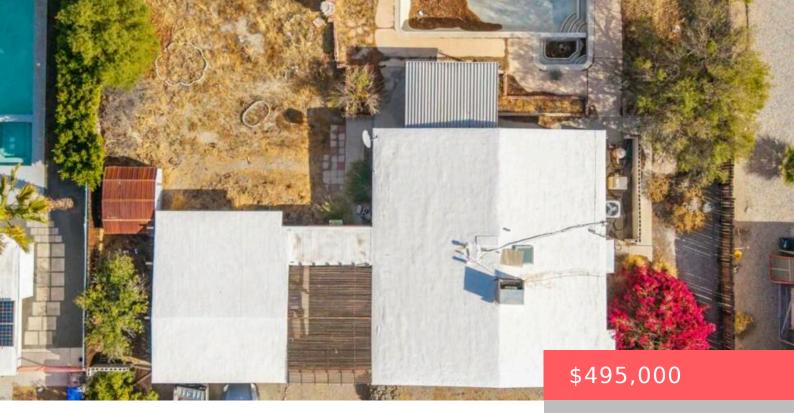

# 2130 N ROBERTO DRIVE, PALM SPRINGS, CA, US, 92262

https://apogee-realestate.com

Opportunity and possibilities abound; A full renovation/restoration or a demolition are two options. This lot will allow for the addition [...]

### **Basics**

Category: Residential

Status: Active

Bathrooms: 2 baths

Floors: 1, 1 floor

Lot size: 10454, 10454 sq ft

**Property Condition:** Fixer,RepairsMajor

Subdivision Name: Racquet Club East

**Type:** SingleFamilyResidence

**Bedrooms: 3** beds

Half baths: 0 half baths

**Area: 1225** sq ft

Year built: 1959

**View:** Mountains

**County:** Riverside