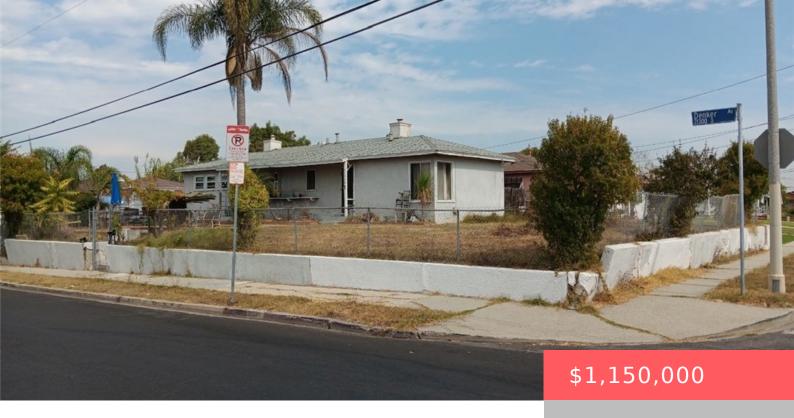

# 21322 DENKER AVENUE, TORRANCE, CA, US, 90501

https://apogee-realestate.com

Duplex opportunity for the investor or owner plus 1 to rent in Torrance on a large corner lot. Both units [...]

- 2 beds
- 2 haths
- Duplex
- Residential
- Active
- 1196 sq ft

## **Basics**

Category: Residential

**Status:** Active

Bathrooms: 2 baths

**Area: 1196** sq ft **Year built:** 1944

View: Neighborhood

County: Los Angeles

Type: Duplex

Bedrooms: 2 beds

Floors: 1, 1 floor

**Lot size: 6771, 6771** sq ft

**Property Condition:** Fixer

**Zoning:** LAR1

**Building Details** 

Structure Type: Duplex Water Source: Public

Lot Features: CornerLot Sewer: PublicSewer