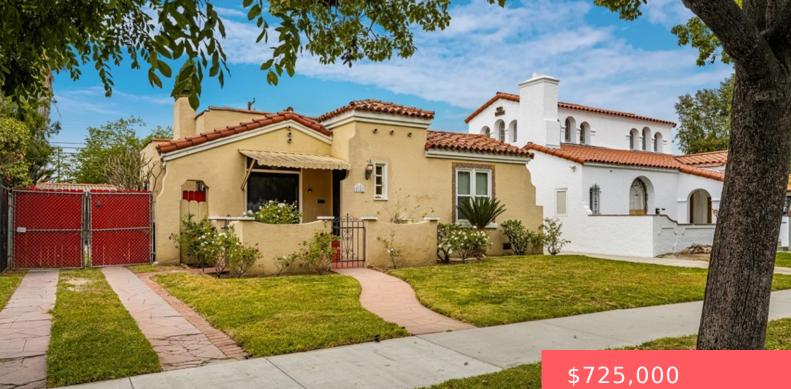

#### 2141 EUCALYPTUS AVENUE, LONG BEACH, CA, US, 90806

https://apogee-realestate.com

Welcome to 2141 Euca [...]

- *\$723,000*
- 2 beds
- 1 bath
- SingleFamilyResidence
- Residentia
- Active
- 1178 sq ft

# Basics

Category: Residential Status: Active Bathrooms: 1 bath Area: 1178 sq ft Year built: 1929 Subdivision Name: Wrigley Area (WR) County: Los Angeles Type: SingleFamilyResidence Bedrooms: 2 beds Floors: 1, 1 floor Lot size: 6433, 6433 sq ft View: Neighborhood Zoning: LBR1N