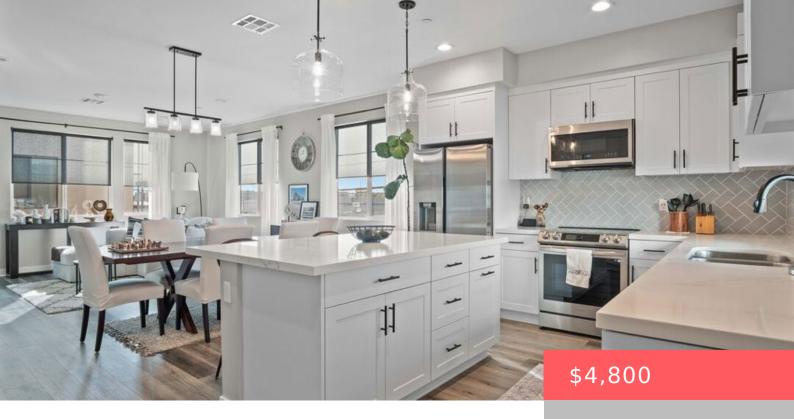

#### **Amenities & Features**

Pool Features: None Parking Features: DoorMulti,Garage

**Parking Total: 2** Association Amenities: Clubhouse

Fireplace Features: Furnished: Unfurnished

None

**Heating:** Central **Interior Features:** WalkInPantry, WalkInClosets

**Laundry Features:** Appliances: Dishwasher, Disposal, Microwave, Refrigerator, Dryer, Washer

LaundryCloset