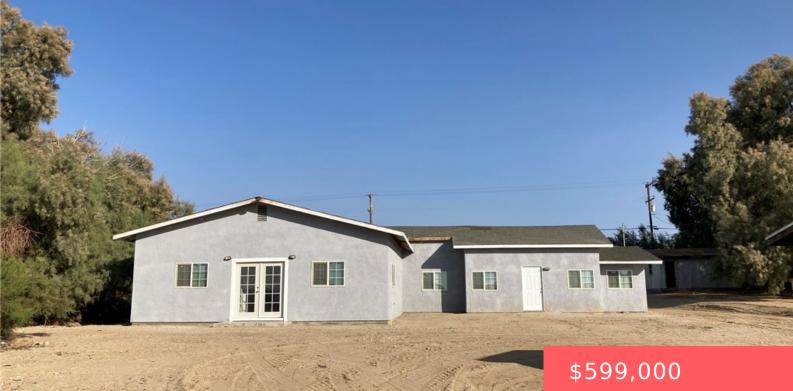

# 21483 MAIN STREET, BARSTOW, CA, US, 92311

https://apogee-realestate.com

OWNER WILL CARRY a p [...]

- - -
- Inplex
- Residential
- Active
- 6000 sq ft

### Basics

Category: Residential Status: Active Bathrooms: 6 baths Floors: 1, 1 floor Lot size: 500940, 11.5 sq ft View: Desert County: San Bernardino Type: Triplex Bedrooms: 11 beds Half baths: 0 half baths Area: 6000 sq ft Year built: 1949 Zoning: RL

#### **Building Details**

| Structure Type: Triplex                 | Water Source: Well                                                                                    |
|-----------------------------------------|-------------------------------------------------------------------------------------------------------|
| Architectural Style:<br>Ranch           | Lot Features:<br>DesertBack,DesertFront,HorseProperty,IrregularLot,LotOver40000Sqft,Paved,StreetLevel |
| <b>Sewer:</b><br>None,SepticTypeUnknown | Common Walls: OneCommonWall                                                                           |
| Construction<br>Materials: Stucco       | Foundation Details: Slab                                                                              |
| Levels: One                             | Floor covering: Vinyl                                                                                 |