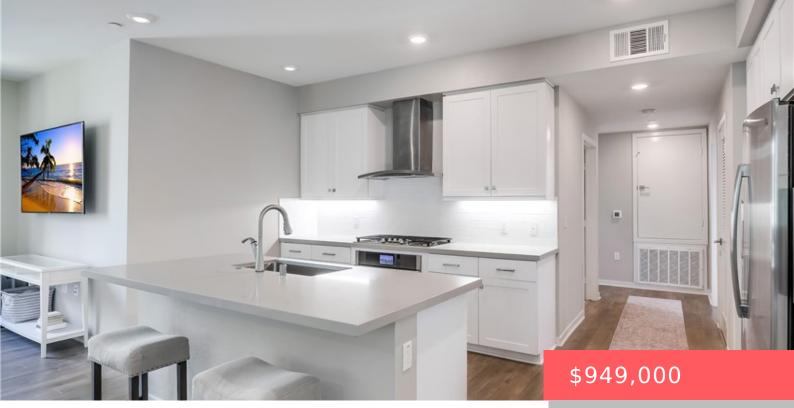

#### 215 BOWERY, IRVINE, CA, US, 92612

https://apogee-realestate.com

Welcome to 215 Bower [...]

- 2 hods
- 2 baths
- Condominium
- Residentia
- Active
- 1255 sq ft

## Basics

- Category: Residential Status: Active Bathrooms: 2 baths Area: 1255 sq ft Year built: 2019 View: CityLights,Neighborhood,TreesWoods County: Orange
- Type: Condominium Bedrooms: 2 beds Floors: 1, 1 floor Lot size: 9278, 9278 sq ft Property Condition: Turnkey Subdivision Name: Tribeca

| Amenities & Features                                                                                                                                                                                                                                            |                                                                                                                                                                                                                                                                                                                                                                                                                                                                                                                                                                                                                                                                                                                                                                                                                                                                                                                                                                                                                       |  |
|-----------------------------------------------------------------------------------------------------------------------------------------------------------------------------------------------------------------------------------------------------------------|-----------------------------------------------------------------------------------------------------------------------------------------------------------------------------------------------------------------------------------------------------------------------------------------------------------------------------------------------------------------------------------------------------------------------------------------------------------------------------------------------------------------------------------------------------------------------------------------------------------------------------------------------------------------------------------------------------------------------------------------------------------------------------------------------------------------------------------------------------------------------------------------------------------------------------------------------------------------------------------------------------------------------|--|
| Pool Features: Community, Fenced, Filtered, Gunite, Heated, InGround, Association                                                                                                                                                                               | Parking Features: DoorSingle,Garage,Private,GarageFacesRear,Tandem                                                                                                                                                                                                                                                                                                                                                                                                                                                                                                                                                                                                                                                                                                                                                                                                                                                                                                                                                    |  |
| Security Features: CarbonMonoxideDetectors,FireDetectionSystem,FireSprinklerSystem,SmokeDetectors                                                                                                                                                               | Patio & Porch Features: Concrete,Covered                                                                                                                                                                                                                                                                                                                                                                                                                                                                                                                                                                                                                                                                                                                                                                                                                                                                                                                                                                              |  |
| Spa Features: Association, Community, Gunite, Heated, InGround                                                                                                                                                                                                  | Parking Total: 2                                                                                                                                                                                                                                                                                                                                                                                                                                                                                                                                                                                                                                                                                                                                                                                                                                                                                                                                                                                                      |  |
| Association Amenities:<br>CaliFordied: Jubiosie, ControlledAccest, SportCourt, DogPark, FlinessCenter, MeetingBoom, Management, MeetingBanquetPartyRoom, OutdoorCookingArea, Barbecue, PicnicArea, Pickleball, Pool, PetRestrictions, RecreationRoom, SpahotTub | Utilities: SewerConnected, Underground Utilities, WaterConnected                                                                                                                                                                                                                                                                                                                                                                                                                                                                                                                                                                                                                                                                                                                                                                                                                                                                                                                                                      |  |
| Window Features: DoublePaneWindows,Drapes,Screens                                                                                                                                                                                                               | Cooling: CentralAir                                                                                                                                                                                                                                                                                                                                                                                                                                                                                                                                                                                                                                                                                                                                                                                                                                                                                                                                                                                                   |  |
| Exterior Features: Lighting, RainGutters                                                                                                                                                                                                                        | Fireplace Features: None                                                                                                                                                                                                                                                                                                                                                                                                                                                                                                                                                                                                                                                                                                                                                                                                                                                                                                                                                                                              |  |
| Heating: Central                                                                                                                                                                                                                                                | Interior Features:<br>BreaktastBackskony.CoveMolding.EatInkEtchen,HighCeilings.LivingRoomDeckAttached.OpenFloorplan.QuartaCounters.RecessedLighting.AllBedroomSUp,BedroomSUp,BedroomSUP,BedroomSUP,BedroomSUP,BedroomSUP,BedroomSUP,BedroomSUP,BedroomSUP,BedroomSUP,BedroomSUP,BedroomSUP,BedroomSUP,BedroomSUP,BedroomSUP,BedroomSUP,BedroomSUP,BedroomSUP,BedroomSUP,BedroomSUP,BedroomSUP,BedroomSUP,BedroomSUP,BedroomSUP,BedroomSUP,BedroomSUP,BedroomSUP,BedroomSUP,BedroomSUP,BedroomSUP,BedroomSUP,BedroomSUP,BedroomSUP,BedroomSUP,BedroomSUP,BedroomSUP,BedroomSUP,BedroomSUP,BedroomSUP,BedroomSUP,BedroomSUP,BedroomSUP,BedroomSUP,BedroomSUP,BedroomSUP,BedroomSUP,BedroomSUP,BedroomSUP,BedroomSUP,BedroomSUP,BedroomSUP,BedroomSUP,BedroomSUP,BedroomSUP,BedroomSUP,BedroomSUP,BedroomSUP,BedroomSUP,BedroomSUP,BedroomSUP,BedroomSUP,BedroomSUP,BedroomSUP,BedroomSUP,BedroomSUP,BedroomSUP,BedroomSUP,BedroomSUP,BedroomSUP,BedroomSUP,BedroomSUP,BedroomSUP,BedroomSUP,BedroomSUP,BedroomSUP,Bedro |  |
| Laundry Features: WasherHookup,GasDryerHookup,Inside,LaundryCloset                                                                                                                                                                                              | Appliances: ConvectionOven, Dishwasher, Freezer, GasCooktop, Disposal, GasOven, GasWaterHeater, IceMaker, Microwave, Refrigerator, RangeHood, SelfCleaningOven, TanklessWaterHeater, VentedExhaustFan, Dryer, Washer                                                                                                                                                                                                                                                                                                                                                                                                                                                                                                                                                                                                                                                                                                                                                                                                  |  |
|                                                                                                                                                                                                                                                                 |                                                                                                                                                                                                                                                                                                                                                                                                                                                                                                                                                                                                                                                                                                                                                                                                                                                                                                                                                                                                                       |  |