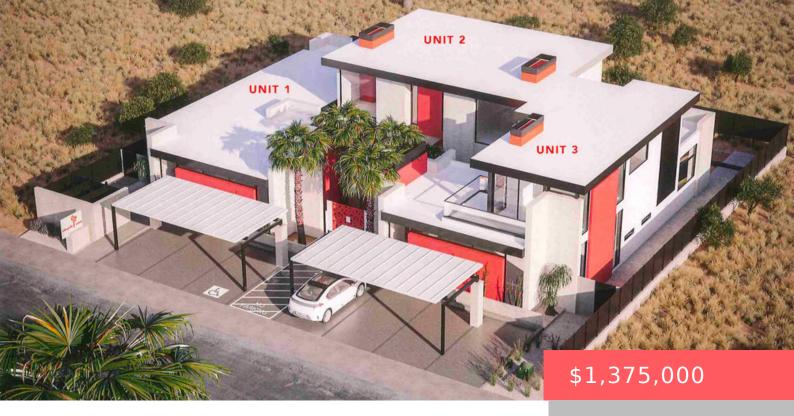

# 215 W VIA OLIVERA UNIT 3, PALM SPRINGS, CA, US, 92262

https://apogee-realestate.com

Now SELLING! UNIT #3 [...]

- 2 beds
- 3 baths
- Condominium
- Residentia
- Active
- 1983 sq ft

#### Basics

Category: Residential Status: Active Bathrooms: 3 baths Floors: 2, 2 floors Subdivision Name: Racquet Club West Type: Condominium Bedrooms: 2 beds Half baths: 1 half bath Area: 1983 sq ft County: Riverside