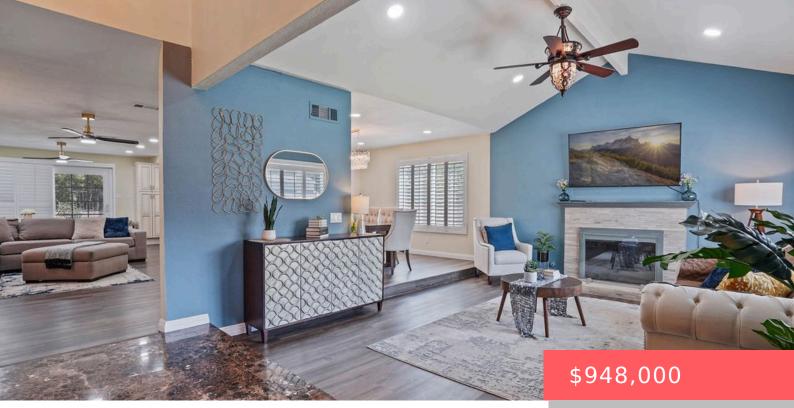

# 2161 STONEFIELD PLACE, RIVERSIDE, CA, US, 92506

https://apogee-realestate.com

Welcome to 2-story, [...]

- 5 beds
  - 4 baths
  - SingleFamilyResidence
  - Residentia
  - Active
- 2892 sq ft

#### Basics

Category: Residential Status: Active Bathrooms: 4 baths Area: 2892 sq ft Year built: 1977 Zoning: R1 Type: SingleFamilyResidence Bedrooms: 5 beds Floors: 2, 2 floors Lot size: 8276, 8276 sq ft View: Mountains County: Riverside