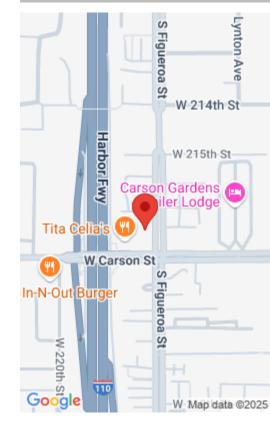

# 21617 FIGUEROA STREET, CARSON, CA, US, 90745

https://apogee-realestate.com

This building was a [...]

- Office
- CommercialSale
- Active