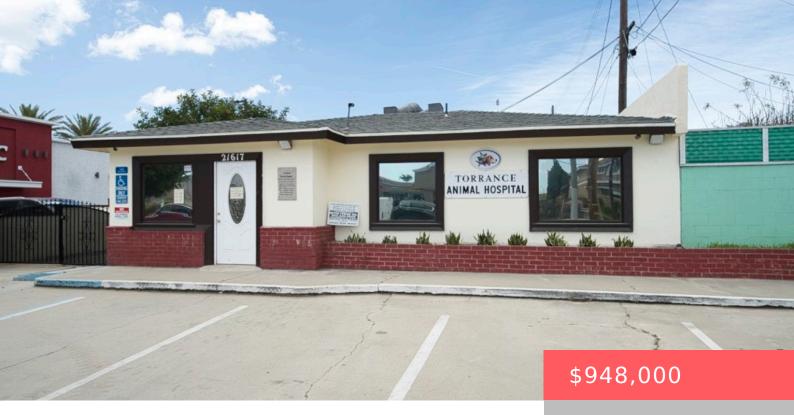

# 21617 FIGUEROA STREET, CARSON, CA, US, 90745

https://apogee-realestate.com

This building was a [...]

- Office
- CommercialSale
- Active

#### **Basics**

**Category:** CommercialSale

**Status:** Active

**Lot size: 4628, 4628** sq ft

County: Los Angeles

**Type:** Office

Floors: 1 floor

Year built: 1954