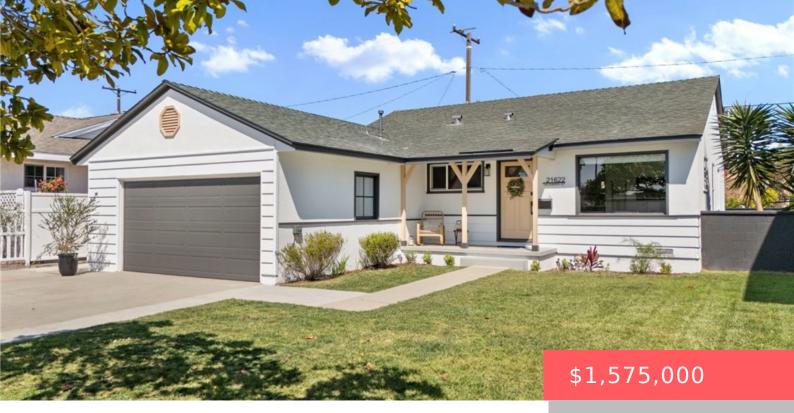

# 21622 TALISMAN STREET, TORRANCE, CA, US, 90503

https://apogee-realestate.com

Chic Coastal Living [...]

- 3 beds
- 2 baths
- SingleFamilyResidence
- Residentia
- Active
- 1602 sq ft

#### Basics

Category: Residential Status: Active Bathrooms: 2 baths Area: 1602 sq ft Year built: 1956 Zoning: TORR-LO Type: SingleFamilyResidence Bedrooms: 3 beds Floors: 1, 1 floor Lot size: 5501, 5501 sq ft View: None County: Los Angeles