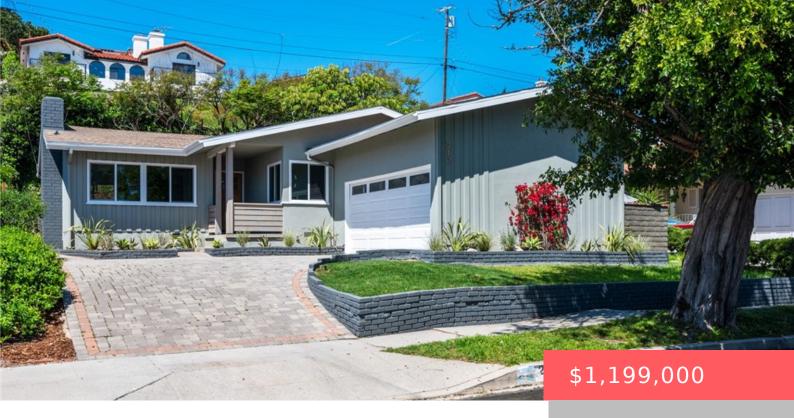

# 217 N GOODHOPE AVENUE, SAN PEDRO, CA, US, 90732

https://apogee-realestate.com

Charming, turnkey ho [...]

- 3 heds
- 2 baths
- SingleFamilyResidence
- Residential
- Active
- 1256 sq ft

### **Basics**

Category: Residential Type: SingleFamilyResidence

Status: Active Bedrooms: 3 beds

Bathrooms: 2 baths Floors: 1, 1 floor

Area: 1256 sq ft

Year built: 1955

Lot size: 6609, 6609 sq ft

Property Condition: Turnkey

## **Building Details**

Structure Type: House Water Source: Public

Architectural Style: Custom Lot Features: ZeroToOneUnitAcre,BackYard,Lawn

Sewer: PublicSewer Common Walls: NoCommonWalls

Construction Materials: Stucco Fencing: Block