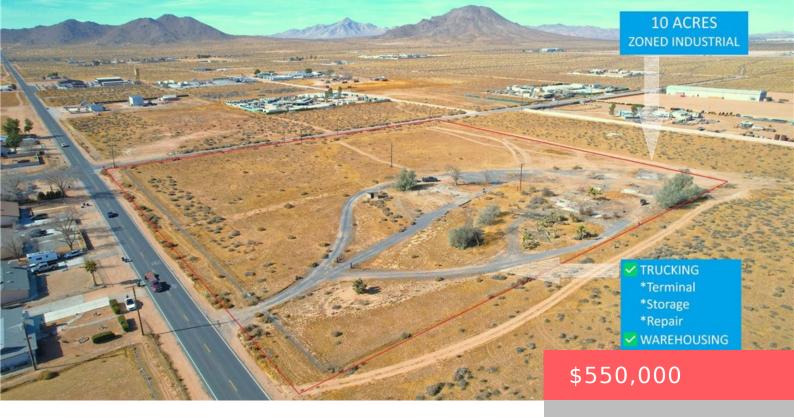

# 21750 WAALEW ROAD, APPLE VALLEY, CA, US, 92307

https://apogee-realestate.com

PRIME 10-ACRE INDUST [...]

- Industrial
- CommercialSale
- Active