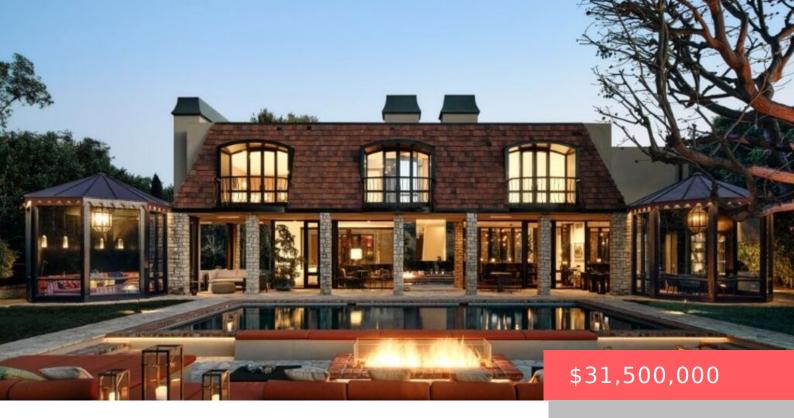

# 218 STRADA CORTA ROAD, LOS ANGELES, CA, US, 90077

https://apogee-realestate.com

This Bel Air John El [...]

- 6 bec
  - 8 baths
  - SingleFamilyResidence
  - Residentia
  - Active
  - 8400 sq f

### Basics

Category: Residential Status: Active Bathrooms: 8 baths Floors: 2, 2 floors Lot size: 31643, 31643 sq ft Property Condition: UpdatedRemodeled Zoning: LARE20 Type: SingleFamilyResidence Bedrooms: 6 beds Half baths: 2 half baths Area: 8400 sq ft Year built: 1949 View: Courtyard,Hills,Pool,TreesWoods County: Los Angeles

# **Building Details**

| Architectural Style: Modern | <b>Open Parking Spaces:</b> 7             |
|-----------------------------|-------------------------------------------|
| Common Walls: NoCommonWalls | Garage Spaces: 2                          |
| Levels: Two                 | Floor covering: Carpet, Stone, Tile, Wood |

#### **Amenities & Features**

Pool Features: Heated Security Features: SecurityGate,GatedCommunity Parking Total: 9 Exterior Features: FirePit Furnished: Unfurnished Interior Features: DressingArea,WineCellar Appliances: Dishwasher,Disposal,Microwave,Refrigerator,Dryer,Washer