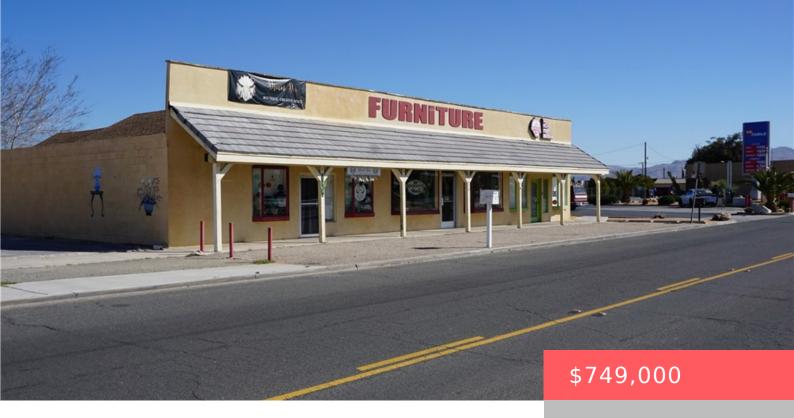

# 21878 US HWY 18, APPLE VALLEY, CA, US, 92307

https://apogee-realestate.com

This is great commer [...]

- Retail
- CommercialSale
- Active

#### **Basics**

Category: CommercialSale Type: Retail

Status: Active Floors: 1 floor

**Lot size: 22651.2, 0.52** sq ft **Year built:** 1952

**Zoning:** commercial **County:** San Bernardino

## **Building Details**

Water Source: Public Lot Features: ZeroToOneUnitAcre

**Building Area Units:** SquareFeet **Construction Materials:** Block,Drywall,Stucco

**Fencing:** ChainLink,CrossFenced **Number Of Buildings:** 2

### **Amenities & Features**

Roof: Utilities:

Composition, Rolled Hot Mop Electricity Connected, Sewer Connected, Water Connected

Cooling: None Electric: Standard

**Heating:** SpaceHeater **Laundry Features:** None