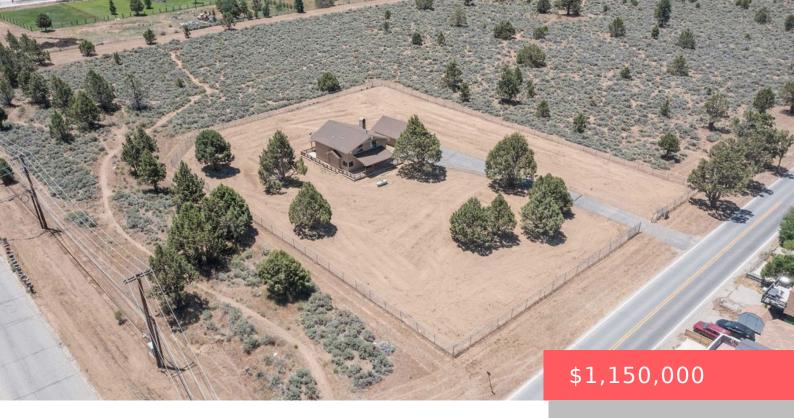

# **2190 STATE, BIG BEAR CITY, CA, US, 92314**

https://apogee-realestate.com

HOME ON 20 ACRES WIT [...]

- 5 heds
- 3 baths
- SingleFamilyResidence
- Residential
- Active
- 2166 sq ft

#### **Basics**

Category: Residential Type: SingleFamilyResidence

Status: Active Bedrooms: 5 beds

Bathrooms: 3 baths Half baths: 0 half baths

**Floors: 2, 2** floors **Area: 2166** sq ft

**Lot size: 868586.4, 19.94** sq ft **Year built:** 1975

View: Mountains County: San Bernardino

## **Building Details**

Structure Type: House Water Source: Public
Architectural Style: Custom Lot Features: Level

Sewer: PublicSewer Common Walls: NoCommonWalls

**Foundation Details:** Raised **Garage Spaces:** 2