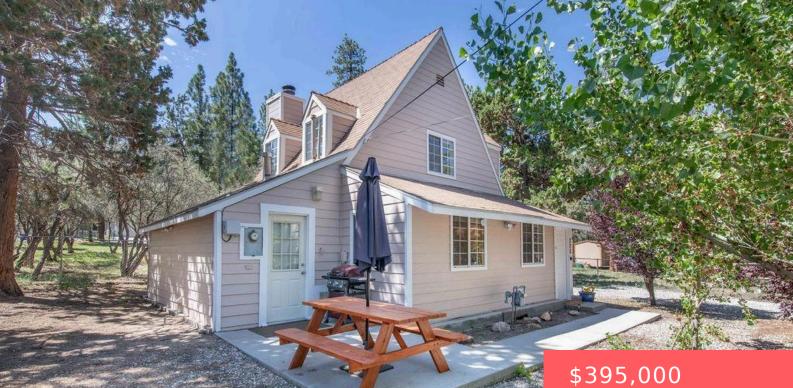

#### 220 E MOJAVE BOULEVARD, BIG BEAR CITY, CA, 92314

https://apogee-realestate.com

Charming Big Bear Co [...]

## **Basics**

Category: Residential Status: Active Bathrooms: 2 baths Floors: 1, 2 floor Lot size: 7500, 7500 sq ft View: Mountains, Neighborhood, Rocks County: San Bernardino

Type: SingleFamilyResidence Bedrooms: 2 beds Half baths: 1 half bath Area: 925 sq ft **Year built:** 1938 Zoning: R-1