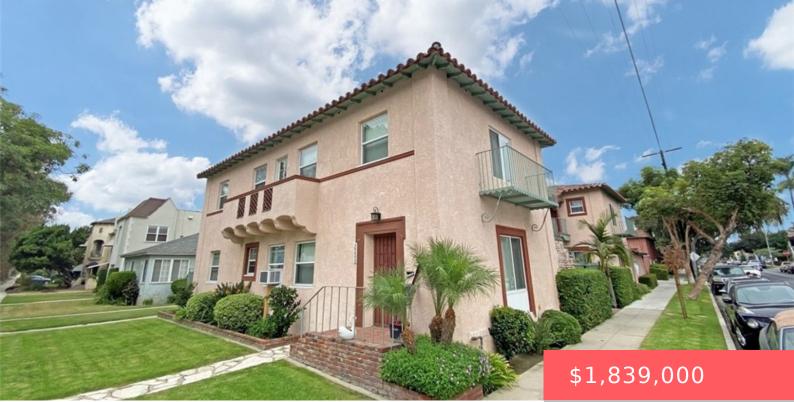

# 2200 CHESTNUT, LONG BEACH, CA, US, 90806

https://apogee-realestate.com

Beautifully restored [...]

# **Building Details**

- ResidentialIncon
- Active

Type: Apartment Floors: 2 floors Year built: 1932

×

Water Source: Public Sewer: PublicSewer Common Walls: OneCommonWall Number Of Buildings: 1 Lot Features: SixToTenUnitsAcre Building Area Units: SquareFeet Garage Spaces: 5