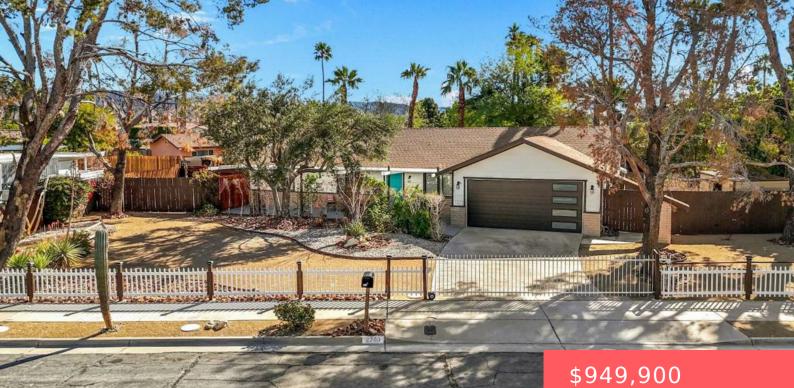

#### 2200 N CARILLO ROAD, PALM SPRINGS, CA, US, 92262

https://apogee-realestate.com

Modern Palm Springs [...]

#### Basics

Category: Residential Status: Active Bathrooms: 2 baths Floors: 1, 1 floor Lot size: 12197, 12197 sq ft View: Mountains County: Riverside Type: SingleFamilyResidence Bedrooms: 4 beds Half baths: 0 half baths Area: 1498 sq ft Year built: 1966 Subdivision Name: Victoria Park/Vista Norte