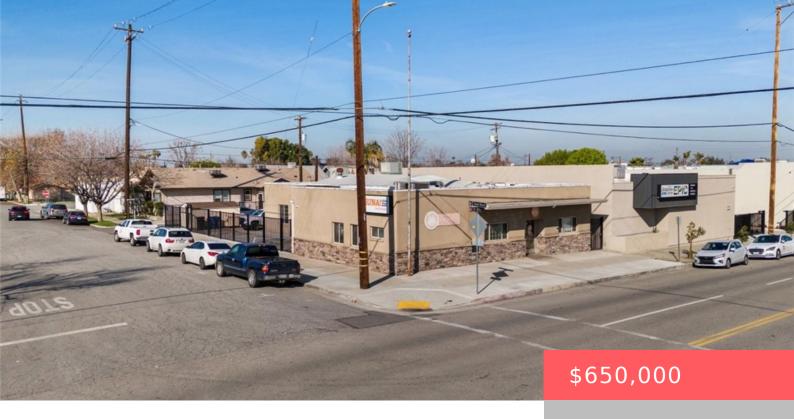

#### 2201 H STREET, BAKERSFIELD, CA, US, 93301

https://apogee-realestate.com

Presenting an outstanding commercial opportunity in downtown Bakersfield! This professional building offers 2,880 square feet of office space situated on [...]

## **Basics**

Category: CommercialSale

**Status:** Active

**Lot size: 6969, 6969** sq ft

County: Kern

Type: Business

Floors: 1 floor

Year built: 1949