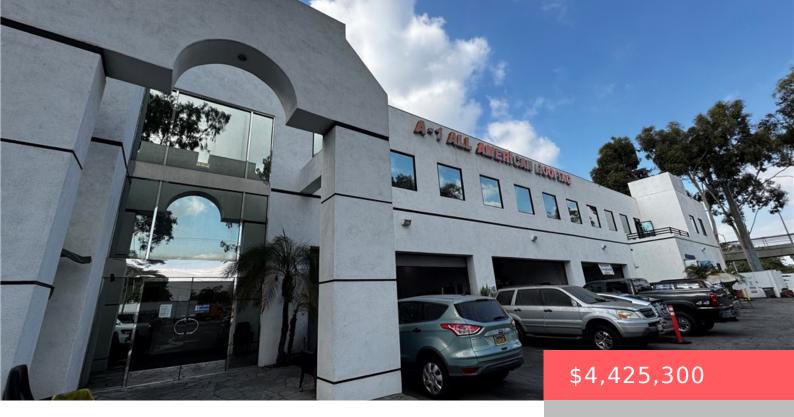

# 22029 S FIGUEROA STREET, CARSON, CA, US, 90745

https://apogee-realestate.com

- Industrial
- CommercialSale
- Active

#### **Basics**

**Category:** CommercialSale

**Status:** Active

**Lot size: 38668, 38668** sq ft

Type: Industrial

Floors: 2 floors

**County:** Los Angeles