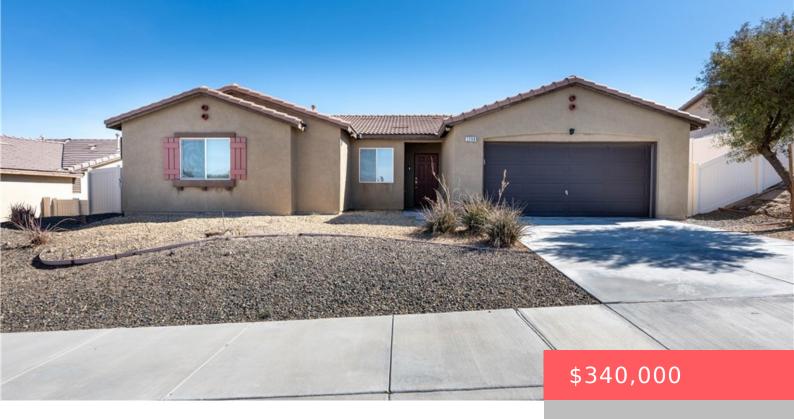

# 2208 FALCON DRIVE, BARSTOW, CA, US, 92311

https://apogee-realestate.com

This beautiful 3-bedroom, 2-bathroom home is located in one of Barstow's most recent developments, built in 2013 by a very [...]

## **Basics**

Category: Residential

**Status:** Active

Bathrooms: 2 baths

**Area: 1485** sq ft

Year built: 2012

View: Neighborhood

**Type:** SingleFamilyResidence

Bedrooms: 3 beds

Floors: 1, 1 floor

Lot size: 6112, 6112 sq ft

**Property Condition:** Turnkey

County: San Bernardino