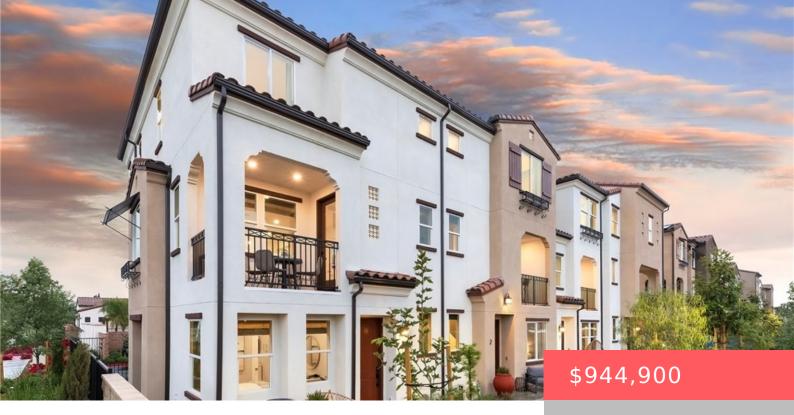

# 2209 W ORANGE 16, ANAHEIM, CA, US, 92804

https://apogee-realestate.com

Discover Townes at Orange, an exclusive collection of just 24 brand-new townhomes offering modern, stylish living in an unbeatable location. [...]

- 3 beds
- 4 baths
- Townhouse
- Residential
- Active

×

• 1976 sq ft

# Basics

Category: Residential Status: Active Bathrooms: 4 baths Floors: 3 floors Lot size: 278784, 6.4 sq ft View: None Type: Townhouse Bedrooms: 3 beds Half baths: 1 half bath Area: 1976 sq ft Year built: 2024 County: Orange