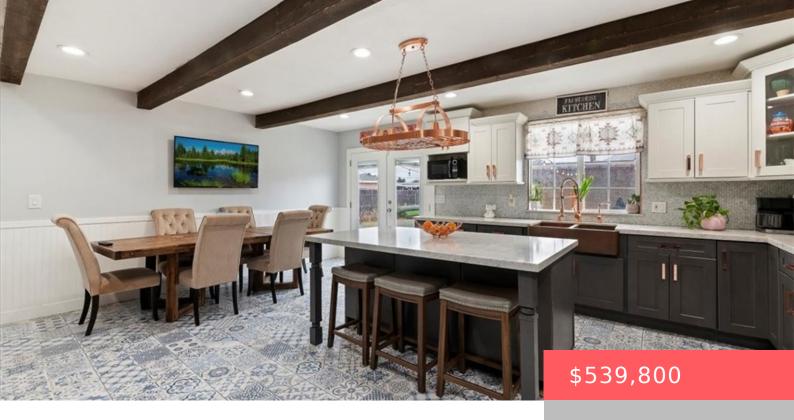

# 22138 SHERMAN AVENUE, MORENO VALLEY, CA, US, 92553

https://apogee-realestate.com

Charming Home in a Quiet & Secluded Moreno Valley
Neighborhood! Welcome to this delightful 3-bedroom, 1.5-bath
home located in a [...]

- 3 beds
- 2 haths
- SingleFamilyResidence
- Residentia
- Active
- 1362 sq ft



### **Basics**

Category: Residential

Status: Active

Bathrooms: 2 baths

Floors: 1, 1 floor

Lot size: 10019, 10019 sq ft

View: Mountains

**County:** Riverside

**Type:** SingleFamilyResidence

Bedrooms: 3 beds

Half baths: 1 half bath

**Area: 1362** sq ft

Year built: 1954

Zoning: R2



# **Building Details**

Structure Type: House Water Source: Public

Lot Features: BackYard Sewer: PublicSewer

Common Walls: NoCommonWalls Garage Spaces: 2

**Levels:** One Floor covering: Carpet, Tile