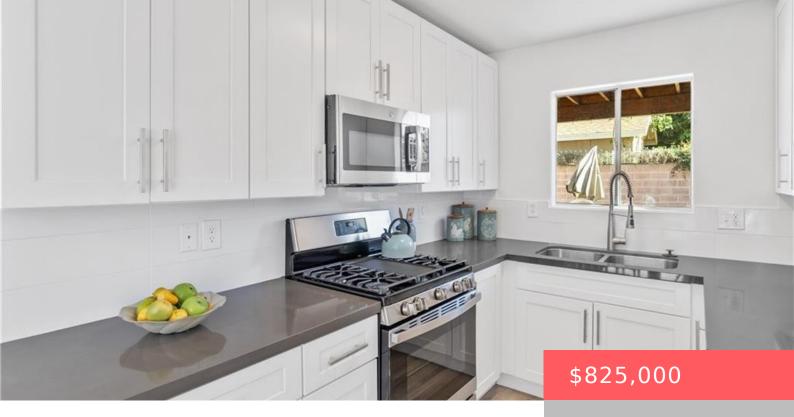

# 2214 W WARDLOW ROAD, LONG BEACH, CA, US, 90810

https://apogee-realestate.com

BEAUTIFULLY UPDATED [...]

- 4 heds
- 3 baths
- SingleFamilyResidence
- Residential
- Active
- 1485 sq ft



## **Basics**

**Category:** Residential

**Status:** Active

Bathrooms: 3 baths

**Area: 1485** sq ft

Year built: 1995

**Subdivision Name:** Westside/North of Willow (WNW)

**County:** Los Angeles

**Type:** SingleFamilyResidence

**Bedrooms: 4** beds

Floors: 1, 1 floor

Lot size: 2825, 2825 sq ft

View: None

**Zoning:** LBR1N



# **Building Details**

Structure Type: House Water Source: Public

Lot Features: FrontYard Sewer: PublicSewer

Common Walls: NoCommonWalls Garage Spaces: 2

Levels: One

#### **Amenities & Features**

**Pool Features:** None Parking Total: 2

Cooling: CentralAir Firepla