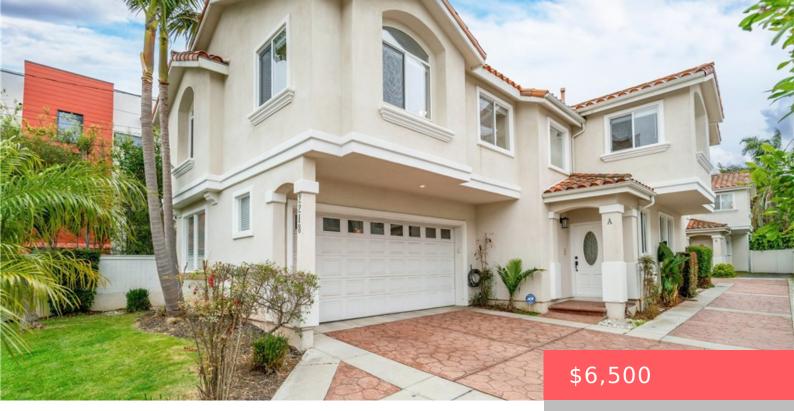

#### 2218 PULLMAN LANE A, REDONDO BEACH, CA, US, 90278

https://apogee-realestate.com

Discover the perfect [...]

- 4 beds
- 3 baths
- Townhouse
- ResidentialLease
- Active

×

• 2240 sq ft

## Basics

Category: ResidentialLease Status: Active Bathrooms: 3 baths Area: 2240 sq ft Year built: 2001 View: Neighborhood County: Los Angeles Type: Townhouse Bedrooms: 4 beds Floors: 2, 2 floors Lot size: 7479, 7479 sq ft Property Condition: Turnkey Zoning: RBR-2 Lease Term: TwentyFourMonths

## **Building Details**

Structure Type: House Lot Features: ZeroToOneUnitAcre Common Walls: NoCommonWalls Foundation Details: Slab Levels: Two

Water Source: Public Sewer: PublicSewer Construction Materials: Stucco Garage Spaces: 2