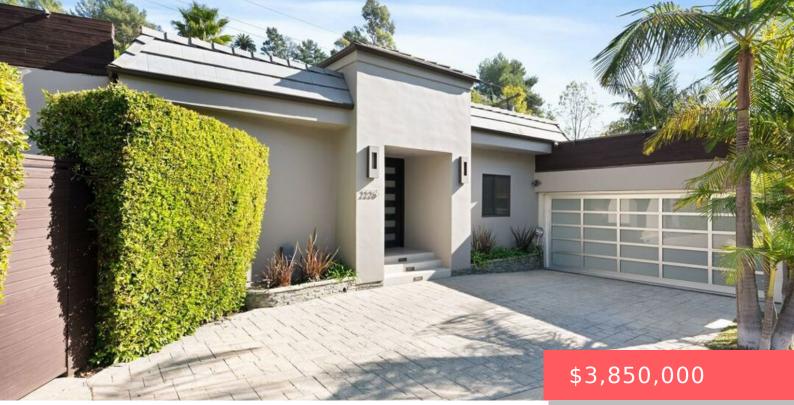

# 2226 SAN YSIDRO DRIVE, BEVERLY HILLS, CA, US, 90210

https://apogee-realestate.com

Stunning Mid-century [...]

- 4 heds
  - 4 baths
  - SingleFamilyResidence
  - Residentia
  - Active
- 3236 sq ft

### Basics

Category: Residential Status: Active Bathrooms: 4 baths Floors: 1, 1 floor Lot size: 11354, 11354 sq ft View: Canyon County: Los Angeles Type: SingleFamilyResidence Bedrooms: 4 beds Half baths: 1 half bath Area: 3236 sq ft Year built: 1960 Zoning: LARE15

## **Building Details**

Architectural Style: MidCenturyModern Levels: One Common Walls: NoCommonWalls Floor covering: Tile, Wood