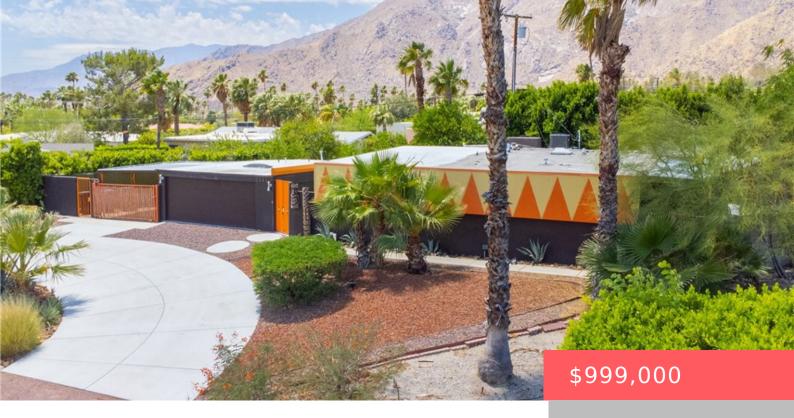

# 2233 N CARDILLO AVENUE, PALM SPRINGS, CA, US, 92262

https://apogee-realestate.com

Introducing The Tiki [...]

- 3 heds
- 4 haths
- SingleFamilyResidence
- Residentia
- Active
- 1533 sq ft

#### **Basics**

Category: Residential Type: SingleFamilyResidence

Status: Active Bedrooms: 3 beds

Bathrooms: 4 baths Floors: 1, 1 floor

**Area: 1533** sq ft **Lot size: 9148, 9148** sq ft

Year built: 1962 View: None