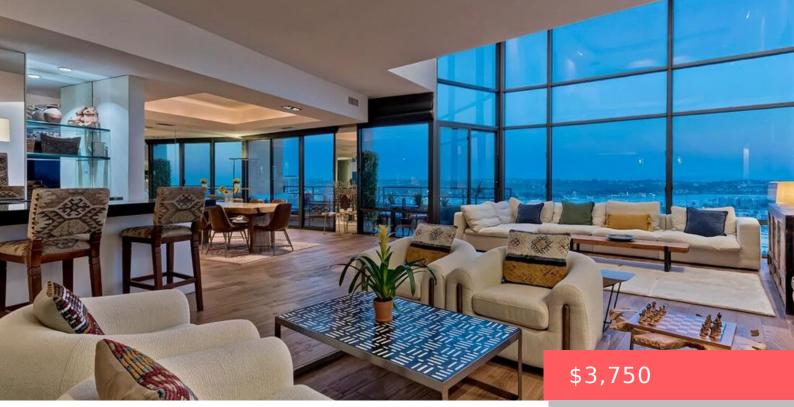

#### 2243 MARTIN 103, IRVINE, CA, US, 92612

https://apogee-realestate.com

Gorgeous Fully Furni [...]

- 2 heds
- 2 baths
- Condominium
- ResidentialLease
- Active
- 1261 sq ft

#### Basics

Category: ResidentialLease Status: Active Bathrooms: 2 baths Area: 1261 sq ft Year built: 1989 Subdivision Name: Metropolitan (MET) Lease Term: TwelveMonths Type: Condominium Bedrooms: 2 beds Floors: 1, 1 floor Lot size: 41727, 41727 sq ft View: Pool County: Orange

## **Amenities & Features**

| Pool Features: Association |  |
|----------------------------|--|
| Cooling: CentralAir        |  |
| Furnished: Furnished       |  |
| Laundry Features: Inside   |  |

Parking Total: 2 Fireplace Features: LivingRoom Interior Features: AllBedroomsDown