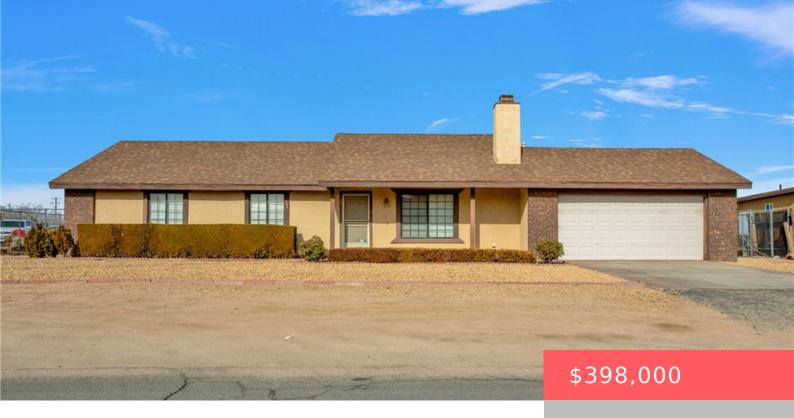

# 22544 OJAI ROAD, APPLE VALLEY, CA, US, 92308

https://apogee-realestate.com

Welcome home! Arriving to the property you will appreciate the low maintenance landscaped front yard. Entering the home you'll love [...]

### **Basics**

Category: Residential

**Status:** Active

Bathrooms: 2 baths

**Area: 1500** sq ft

Year built: 1987

County: San Bernardino

Type: SingleFamilyResidence

Bedrooms: 3 beds

Floors: 1, 1 floor

**Lot size: 19000, 19000** sq ft

View: Neighborhood

## **Building Details**

**Structure Type:** House **Water Source:** Private

Lot Features: Landscaped Open Parking Spaces: 4

Sewer: SepticTank Common Walls: NoCommonWalls

Garage Spaces: 2 Levels: One