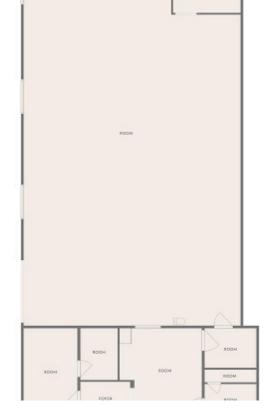

# **Basics**

**Category:** CommercialSale

**Status:** Active

**Lot size: 11888, 11888** sq ft

Zoning: TOM1

**Type:** Industrial

Floors: 1 floor

Year built: 1953

# **Building Details**

Water Source: Public Lot Features:

Level, Near Public Transit, Rectangular Lot, Street Level, Yard, Flature and Control of the Co

**Building Area Units: Construction Materials: Stucco** 

SquareFeet

Fencing: **Number Of Buildings:** 1

Block, ChainLink