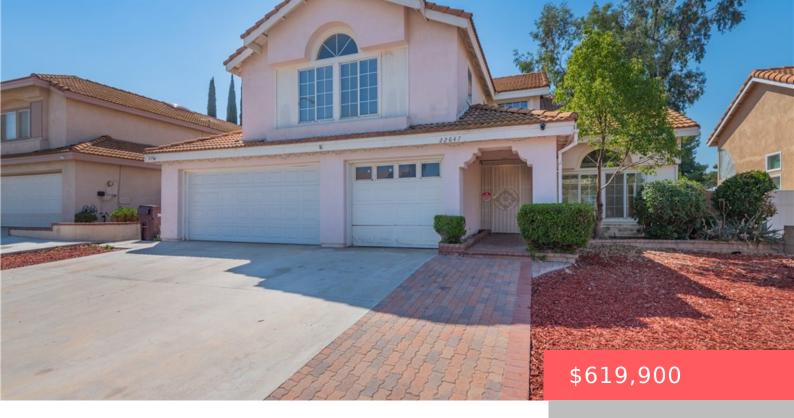

# 22647 WESTLAKE DRIVE, MORENO VALLEY, CA, US, 92553

https://apogee-realestate.com

Welcome to your drea [...]

- 4 heds
- 3 baths
- SingleFamilyResidence
- Residential
- Active
- 2493 sq ft

#### **Basics**

Category: Residential Type: SingleFamilyResidence

Status: Active Bedrooms: 4 beds

Bathrooms: 3 baths Floors: 2, 2 floors

Area: 2493 sq ft

Year built: 1989

Lot size: 5663, 5663 sq ft

Property Condition: Turnkey