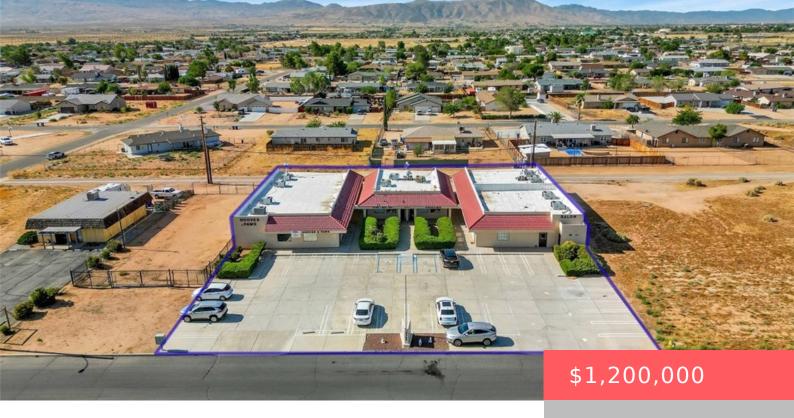

# 22749 US HIGHWAY 18, APPLE VALLEY, CA, US, 92307

https://apogee-realestate.com

We are excited to of [...]

- Retail
- CommercialSale
- Active

### **Basics**

**Category:** CommercialSale

Status: Active

**Lot size: 28500, 28500** sq ft

County: San Bernardino

Type: Retail

Floors: 1 floor

Year built: 1988