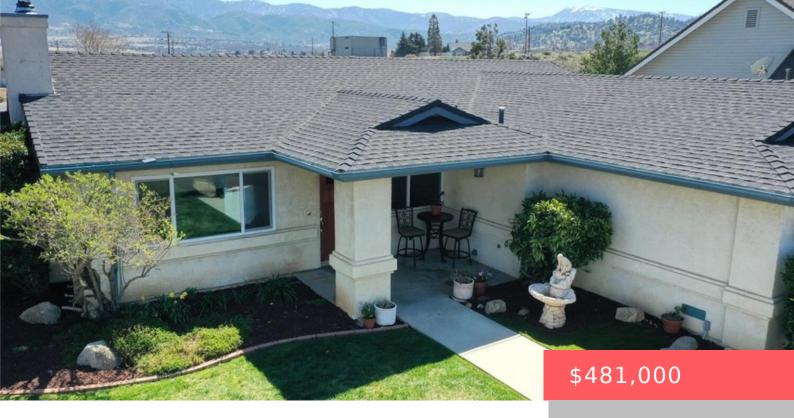

# 22824 MARIPOSA ROAD, TEHACHAPI, CA, US, 93561

https://apogee-realestate.com

Beautifully updated [...]

- 3 heds
- 2 baths
- SingleFamilyResidence
- Residential
- Active
- 1605 sq ft

#### **Basics**

**Category:** Residential **Type:** SingleFamilyResidence

**Status:** Active **Bedrooms: 3** beds

Bathrooms: 2 baths Floors: 1, 1 floor

**Area: 1605** sq ft **Lot size: 11870, 11870** sq ft

**Year built:** 1991 **View:** Hills, Mountains, Panoramic, Valley, Trees Woods

**Zoning:** R-1 **County:** Kern

### **Building Details**

Structure Water Source: Public

**Type:** House

**Architectural Lot Features:** 

**Style:** ZeroToOneUnitAcre,FrontYard,Garden,SprinklersInRear,SprinklersInFront,Landscaped,StreetLevel

PatioHome

Sewer: Common Walls: NoCommonWalls

SepticTank

Garage Levels: One

Spaces: 2

### **Amenities & Features**

**Pool Features:** None Parking Total: 2

Cooling: CentralAir Fireplace Features: LivingRoom

Heating: Central Interior Features: AllBedroomsDown

Laundry Features: InGarage