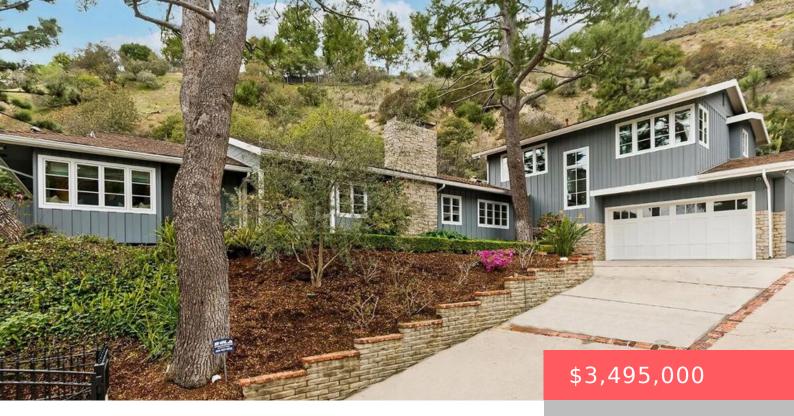

## 2285 BETTY LANE, BEVERLY HILLS, CA, US, 90210

https://apogee-realestate.com

Magnificent East-Coa [...]

- 4 beds
- 4 baths
- SingleFamilyResidence
- Residential
- Active
- 3311 sq ft

## **Basics**

Category: Residential

**Status:** Active

Bathrooms: 4 baths

Floors: 2, 2 floors

Lot size: 20315, 20315 sq ft

View: None

**County:** Los Angeles

**Type:** SingleFamilyResidence

Bedrooms: 4 beds

Half baths: 0 half baths

**Area: 3311** sq ft

Year built: 1956

**Zoning:** LARE15

**Building Details** 

Architectural Style: Traditional Common Walls: NoCommonWalls