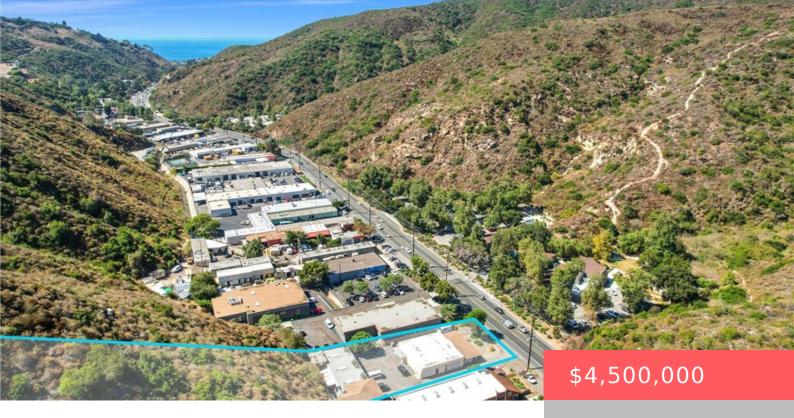

### 2307 LAGUNA CANYON ROAD, LAGUNA BEACH, CA, US, 92651

https://apogee-realestate.com

This is a rare prope [...]

- MixedUse
- CommercialSale
- Active

#### **Basics**

Category: CommercialSale Type: MixedUse

Status: Active Floors: 1 floor

**Lot size: 90605, 90605** sq ft **Year built:** 1980

County: Orange