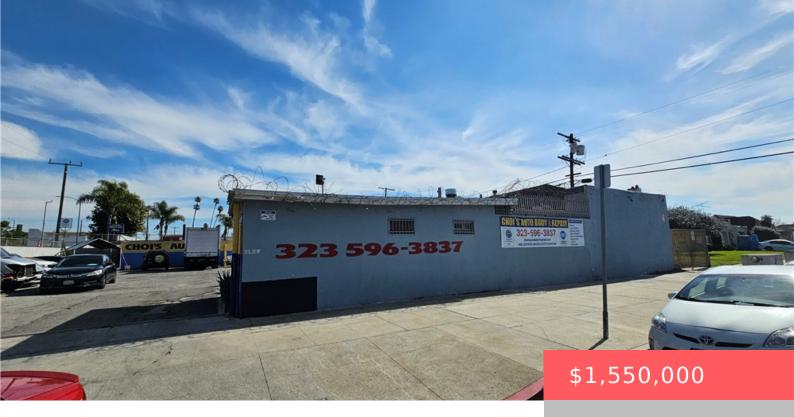

# 2320 W VERNON AVENUE, LOS ANGELES, CA, US, 90008

https://apogee-realestate.com

Large Commercial Building has reception area and 1 bathroom. Over 3,000 sq. ft..