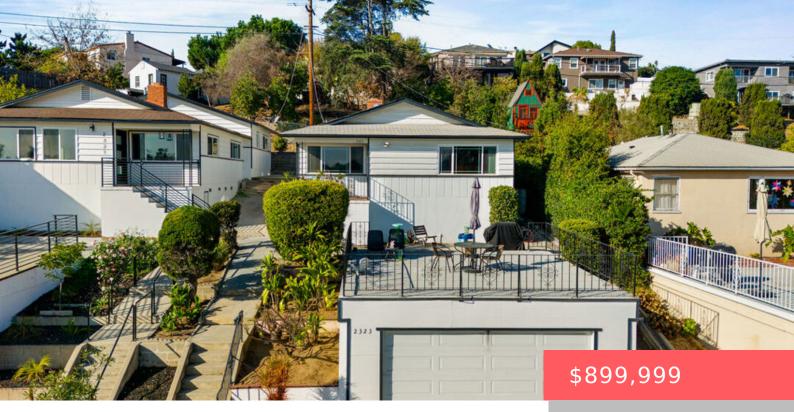

#### Charming University [...]

- 3 beds
- 2 baths
- SingleFamilyResidence
- Residentia
- Active
- 1516 sq ft

## Basics

Category: Residential Status: Active Bathrooms: 2 baths Floors: 1, 1 floor Lot size: 4800, 4800 sq ft View: CityLights County: Los Angeles Type: SingleFamilyResidence Bedrooms: 3 beds Half baths: 0 half baths Area: 1516 sq ft Year built: 1972 Zoning: LAR1

# **Building Details**

Architectural Style: SeeRemarks Levels: One Common Walls: NoCommonWalls Floor covering: Laminate, Wood

## **Amenities & Features**

| Pool Features: None      | Spa Features: None                    |
|--------------------------|---------------------------------------|
| Parking Total: 2         | Cooling: CentralAir                   |
| Furnished: Unfurnished   | Heating: Central                      |
| Laundry Features: Inside | Appliances: Dishwasher, Dryer, Washer |