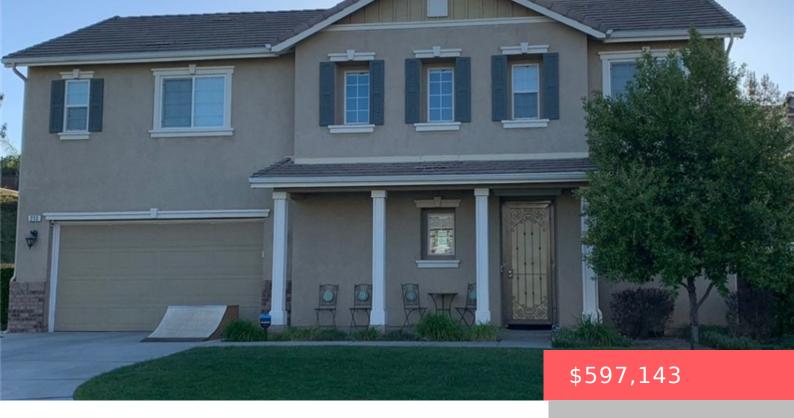

# 233 DRAKE AVENUE, BEAUMONT, CA, US, 92223

https://apogee-realestate.com

This well-maintained [...]

- 4 heds
- 3 baths
- SingleFamilyResidence
- Residential
- Active
- 2304 sq ft

#### **Basics**

Category: Residential

**Status:** Active

Bathrooms: 3 baths

Floors: 2, 2 floors

**Lot size: 22651, 22651** sq ft

View: Mountains
County: Riverside

**Type:** SingleFamilyResidence

Bedrooms: 4 beds

Half baths: 1 half bath

**Area: 2304** sq ft **Year built:** 2008

Subdivision Name: seneca springs

## **Building Details**

**Structure Type:** House

**Lot Features:** ZeroToOneUnitAcre **Common Walls:** NoCommonWalls

Levels: Two

Water Source: Public Sewer: PublicSewer Garage Spaces: 2

### **Amenities & Features**

Pool Features: None

Cooling: CentralAir

**Heating:** Central

Laundry Features: LaundryRoom

**Parking Total:** 2

**Fireplace Features:** LivingRoom **Interior Features:** AllBedroomsUp