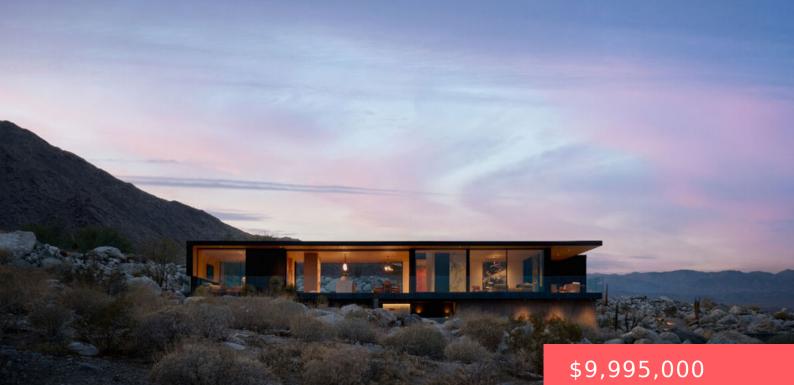

# 2336 WINTER SUN DRIVE, PALM SPRINGS, CA, US, 92262

https://apogee-realestate.com

This home defines a [...]

- 4 bed
- 5 baths
- SingleFamilyResidence
- Residentia
- Active
- 4658 sq ft

#### Basics

Category: Residential Status: Active Bathrooms: 5 baths Floors: 2, 2 floors Lot size: 19602, 19602 sq ft View: Mountains County: Riverside Type: SingleFamilyResidence Bedrooms: 4 beds Half baths: 1 half bath Area: 4658 sq ft Year built: 2025 Subdivision Name: Desert Palisades

# **Building Details**

Architectural Style: Contemporary Common Walls: NoCommonWalls Levels: Two Lot Features: Landscaped Garage Spaces: 2