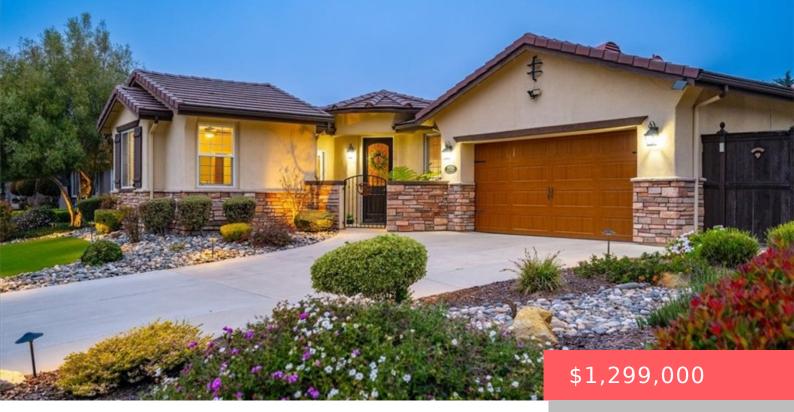

# 2338 BITTERN STREET, ARROYO GRANDE, CA, US, 93420

https://apogee-realestate.com

Upgraded to the fine [...]

- 3 beds
- 4 baths
- SingleFamilyResidence
- Residentia
- Active
- 2354 sq ft

#### Basics

Category: Residential Status: Active Bathrooms: 4 baths Floors: 1, 1 floor Lot size: 10858, 10858 sq ft Property Condition: Turnkey County: San Luis Obispo Type: SingleFamilyResidence Bedrooms: 3 beds Half baths: 1 half bath Area: 2354 sq ft Year built: 2002 View: Neighborhood

### **Building Details**

Structure Type: House Lot Features: Landscaped,SprinklerSystem Common Walls: NoCommonWalls Foundation Details: Slab Levels: One Floor covering: Carpet, Wood Water Source: Private Sewer: PrivateSewer Construction Materials: Stucco Garage Spaces: 2 Other Structures: Sheds