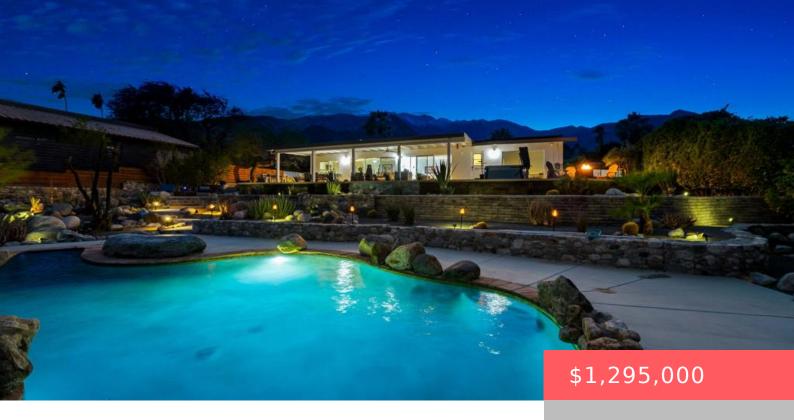

# 2360 N PALERMO DRIVE, PALM SPRINGS, CA, US, 92262

https://apogee-realestate.com

This is the one that you have been waiting for!!!! Situated on almost half of an acre and elevated above [...]

- 3 beds
- 2 haths
- SingleFamilyResidence
- Residentia
- Active
- 1467 sq ft

### **Amenities & Features**

Pool Features: Parking Features:

InGround, Private DirectAccess, Garage, Garage Door Opener, Side By Side

**Spa Features:** Parking Total: 6

AboveGround,Private

**Cooling:** CentralAir **Heating:** Central