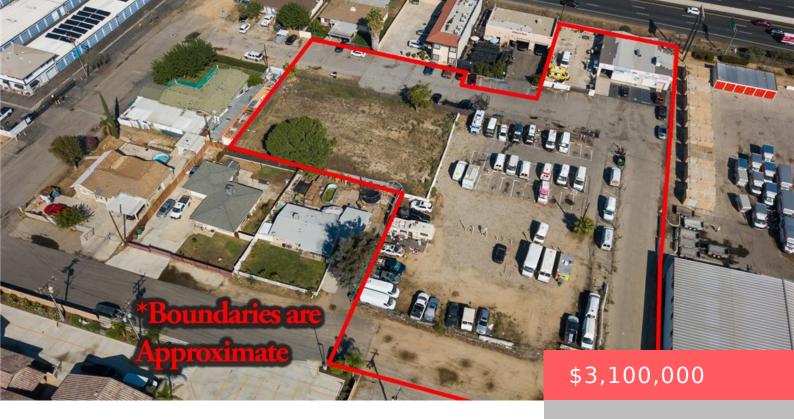

# 23670 TOWER STREET, MORENO VALLEY, CA, US, 92553

https://apogee-realestate.com

Visibility from the [...]

- Retail
- CommercialSale
- Active

### **Basics**

**Category:** CommercialSale

**Status:** Active

Year built: 1965

**Type:** Retail

**Lot size: 89298, 2.05** sq ft

**County:** Riverside

## **Building Details**

Water Source: Public Lot Features: FlagLot,LotOver40000Sqft

**Building Area Units:** SquareFeet