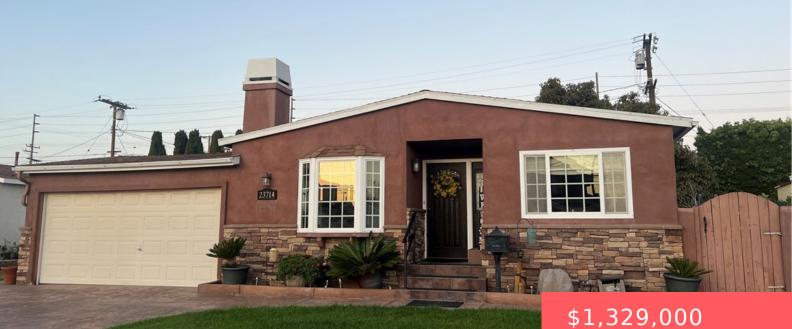

#### 23714 ALLIENE AVENUE, TORRANCE, CA, US, 90501

https://apogee-realestate.com

Welcome to this prid [...]

×

### **Basics**

**Category:** Residential Status: Active Bathrooms: 2 baths Area: 1632 sq ft **Year built:** 1953 Zoning: TORR-LO

**Type:** SingleFamilyResidence Bedrooms: 4 beds Floors: 1, 1 floor Lot size: 6019, 6019 sq ft **View:** Neighborhood **County:** Los Angeles