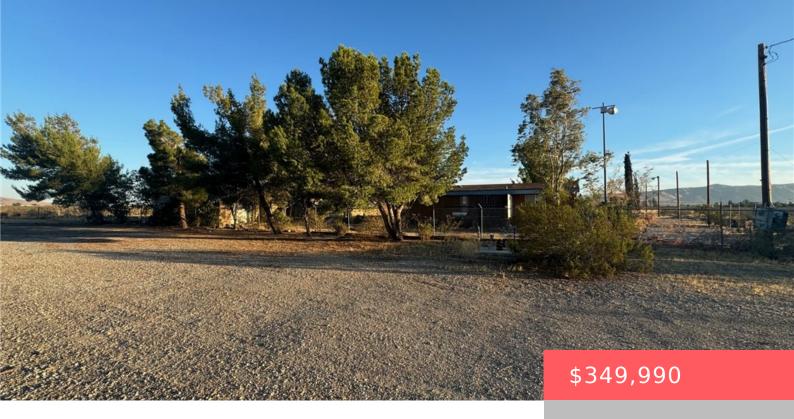

# 23839 BEAR VALLEY ROAD, APPLE VALLEY, CA, US, 92308

https://apogee-realestate.com

MAJOR FIXER UPPER!! [...]

- 4 beds
- 4 baths
- ManufacturedOnLand
- Residentia
- Active
- 1850 sq ft

## **Basics**

Category: Residential

**Status:** Active

Bathrooms: 4 baths

**Area: 1850** sq ft

Year built: 1990

**County:** San Bernardino

Type: ManufacturedOnLand

Bedrooms: 4 beds

Floors: 1, 1 floor

Lot size: 413820, 413820 sq ft

**View:** Desert, Mountains, Valley

# **Building Details**

**Structure Type:** ManufacturedHouse

**Lot Features:** HorseProperty

**Sewer:** SepticTank **Garage Spaces:** 1

Water Source: Well

**Open Parking Spaces:** 1

Common Walls: NoCommonWalls