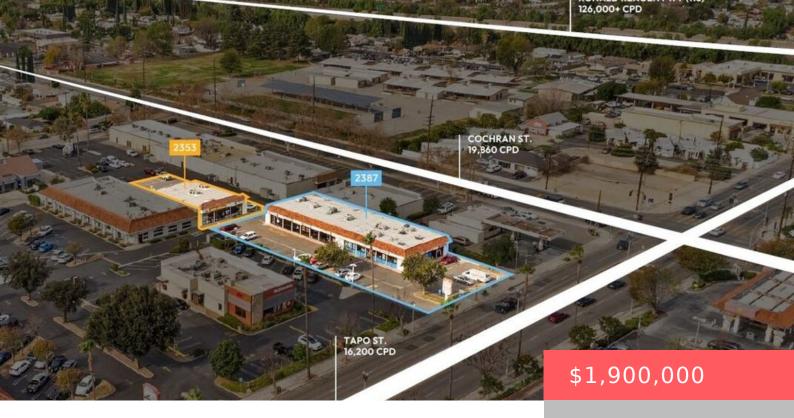

# 2387 TAPO STREET, SIMI VALLEY, CA, US, 93063

https://apogee-realestate.com

2353 & 2387 Tapo Street is currently 100% leased, with a mix of long-term tenants paying below-market rents. Divided into [...]